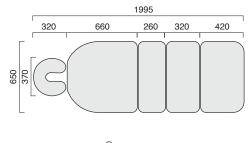

Established 1922

950mm Maximum Height 650mm Table Width 1995mm Table Length

Manual face crest adjustment +15° to -90°

Manual adjustable backrest +70° Manual adjustable leg rest +45° to -90° Electrically operated seat lift function 1300mm Heel Height for Podiatry Work