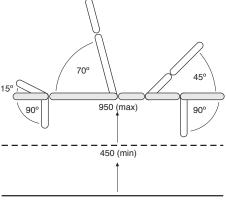

#### **Features**

| Electric height adjustment with footswitch         |
|----------------------------------------------------|
| X-Frame lift action minimises pinch & crush points |
| Heavy duty independently lockable castors          |
| Durable powder coated rust resistant frame         |
| High quality anti-microbial vinyl & CFC free foam  |
| Australian designed & manufactured                 |
| 5 year warranty on electrics                       |
| Lifetime structural warranty                       |
| Specifications                                     |
| 250kg Maximum Lifting Capacity (moving)            |
| 400kg Maximum Working Load (stationary)            |
| 450mm Minimum Height                               |

Established 1922

950mm Maximum Height 650mm Table Width 1995mm Table Length

Manual face crest adjustment +15° to -90°

Manual adjustable backrest +70° Manual adjustable leg rest +45° to -90° Electrically operated seat lift function 1300mm Heel Height for Podiatry Work