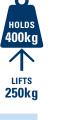

#### **Features**

| Electric height adjustment with footswitch         |
|----------------------------------------------------|
| X-Frame lift action minimises pinch & crush points |
| Heavy duty independently lockable castors          |
| Durable powder coated rust resistant frame         |
| High quality anti-microbial vinyl & CFC free foam  |
| Australian designed & manufactured                 |
| 5 year warranty on electrics                       |
| Lifetime structural warranty                       |
| Specifications                                     |
| 250kg Maximum Lifting Capacity (moving)            |
| 400kg Maximum Working Load (stationary)            |
| 450mm Minimum Height                               |