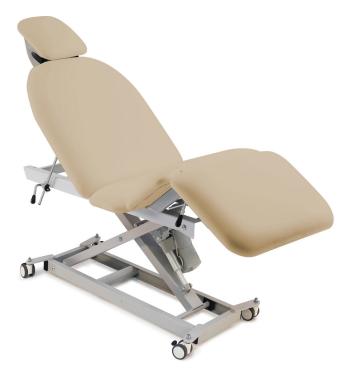

# **Multi Therapy Chair**

#### Ideal for a wide range of Treatments including, Podiatry, Beauty, Massage & Medispa Clincs.

Designed for the budget conscious practitioner looking for a reliable, sturdy chair designed for ultimate client comfort.

The electric seat lift positioning reduces pressure on the client's spine and relieves muscle tension allowing the client to be completely relaxed during injectable procedures.

The chair can quickly and easily convert into a comfortable massage table within seconds making it a complete multifunctional chair to share between practitioners.

Established 1922

950mm Maximum Height 650mm Table Width 1995mm Table Length

Manual face crest adjustment +15° to -90°

Manual adjustable backrest +70° Manual adjustable leg rest +45° to -90° Electrically operated seat lift function 1300mm Heel Height for Podiatry Work